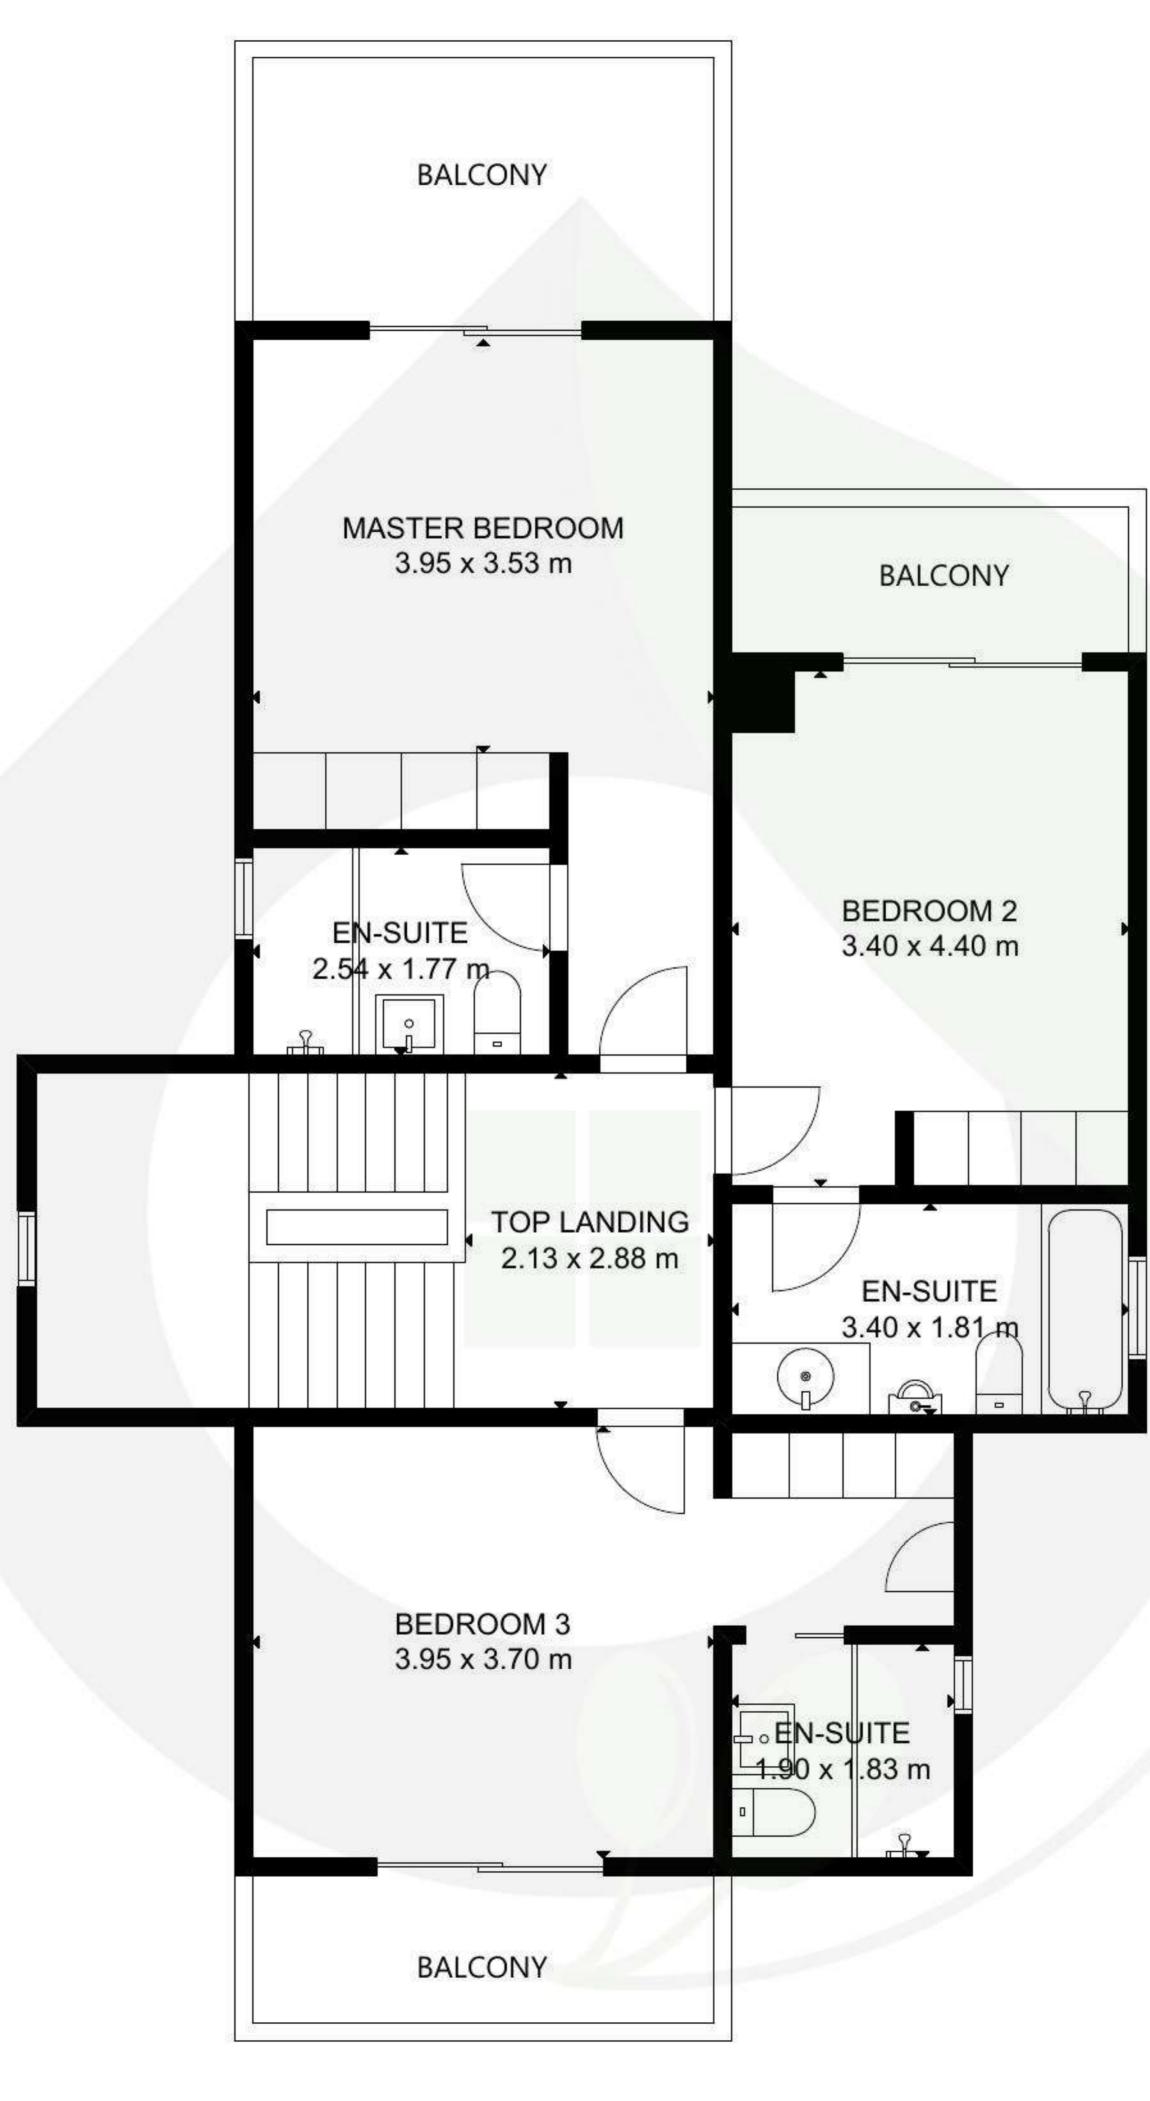

Please Note. Whilst every attempt has been made to ensure the accuracy of the floor plan contained here, measurements of doors, windows, rooms and any other items are approximate and no responsibility is taken for any error, omission, or misstatement.

This plan is for illustrative purposes only and should only be used as such by any prospective purchaser.

FIRST FLOOR

GROSS INTERNAL AREA TOTAL: 192 m<sup>2</sup> GROUND FLOOR: 105 m<sup>2</sup>, FIRST FLOOR: 87 m<sup>2</sup> EXCLUDED AREA: GARAGE: 28 m<sup>2</sup>