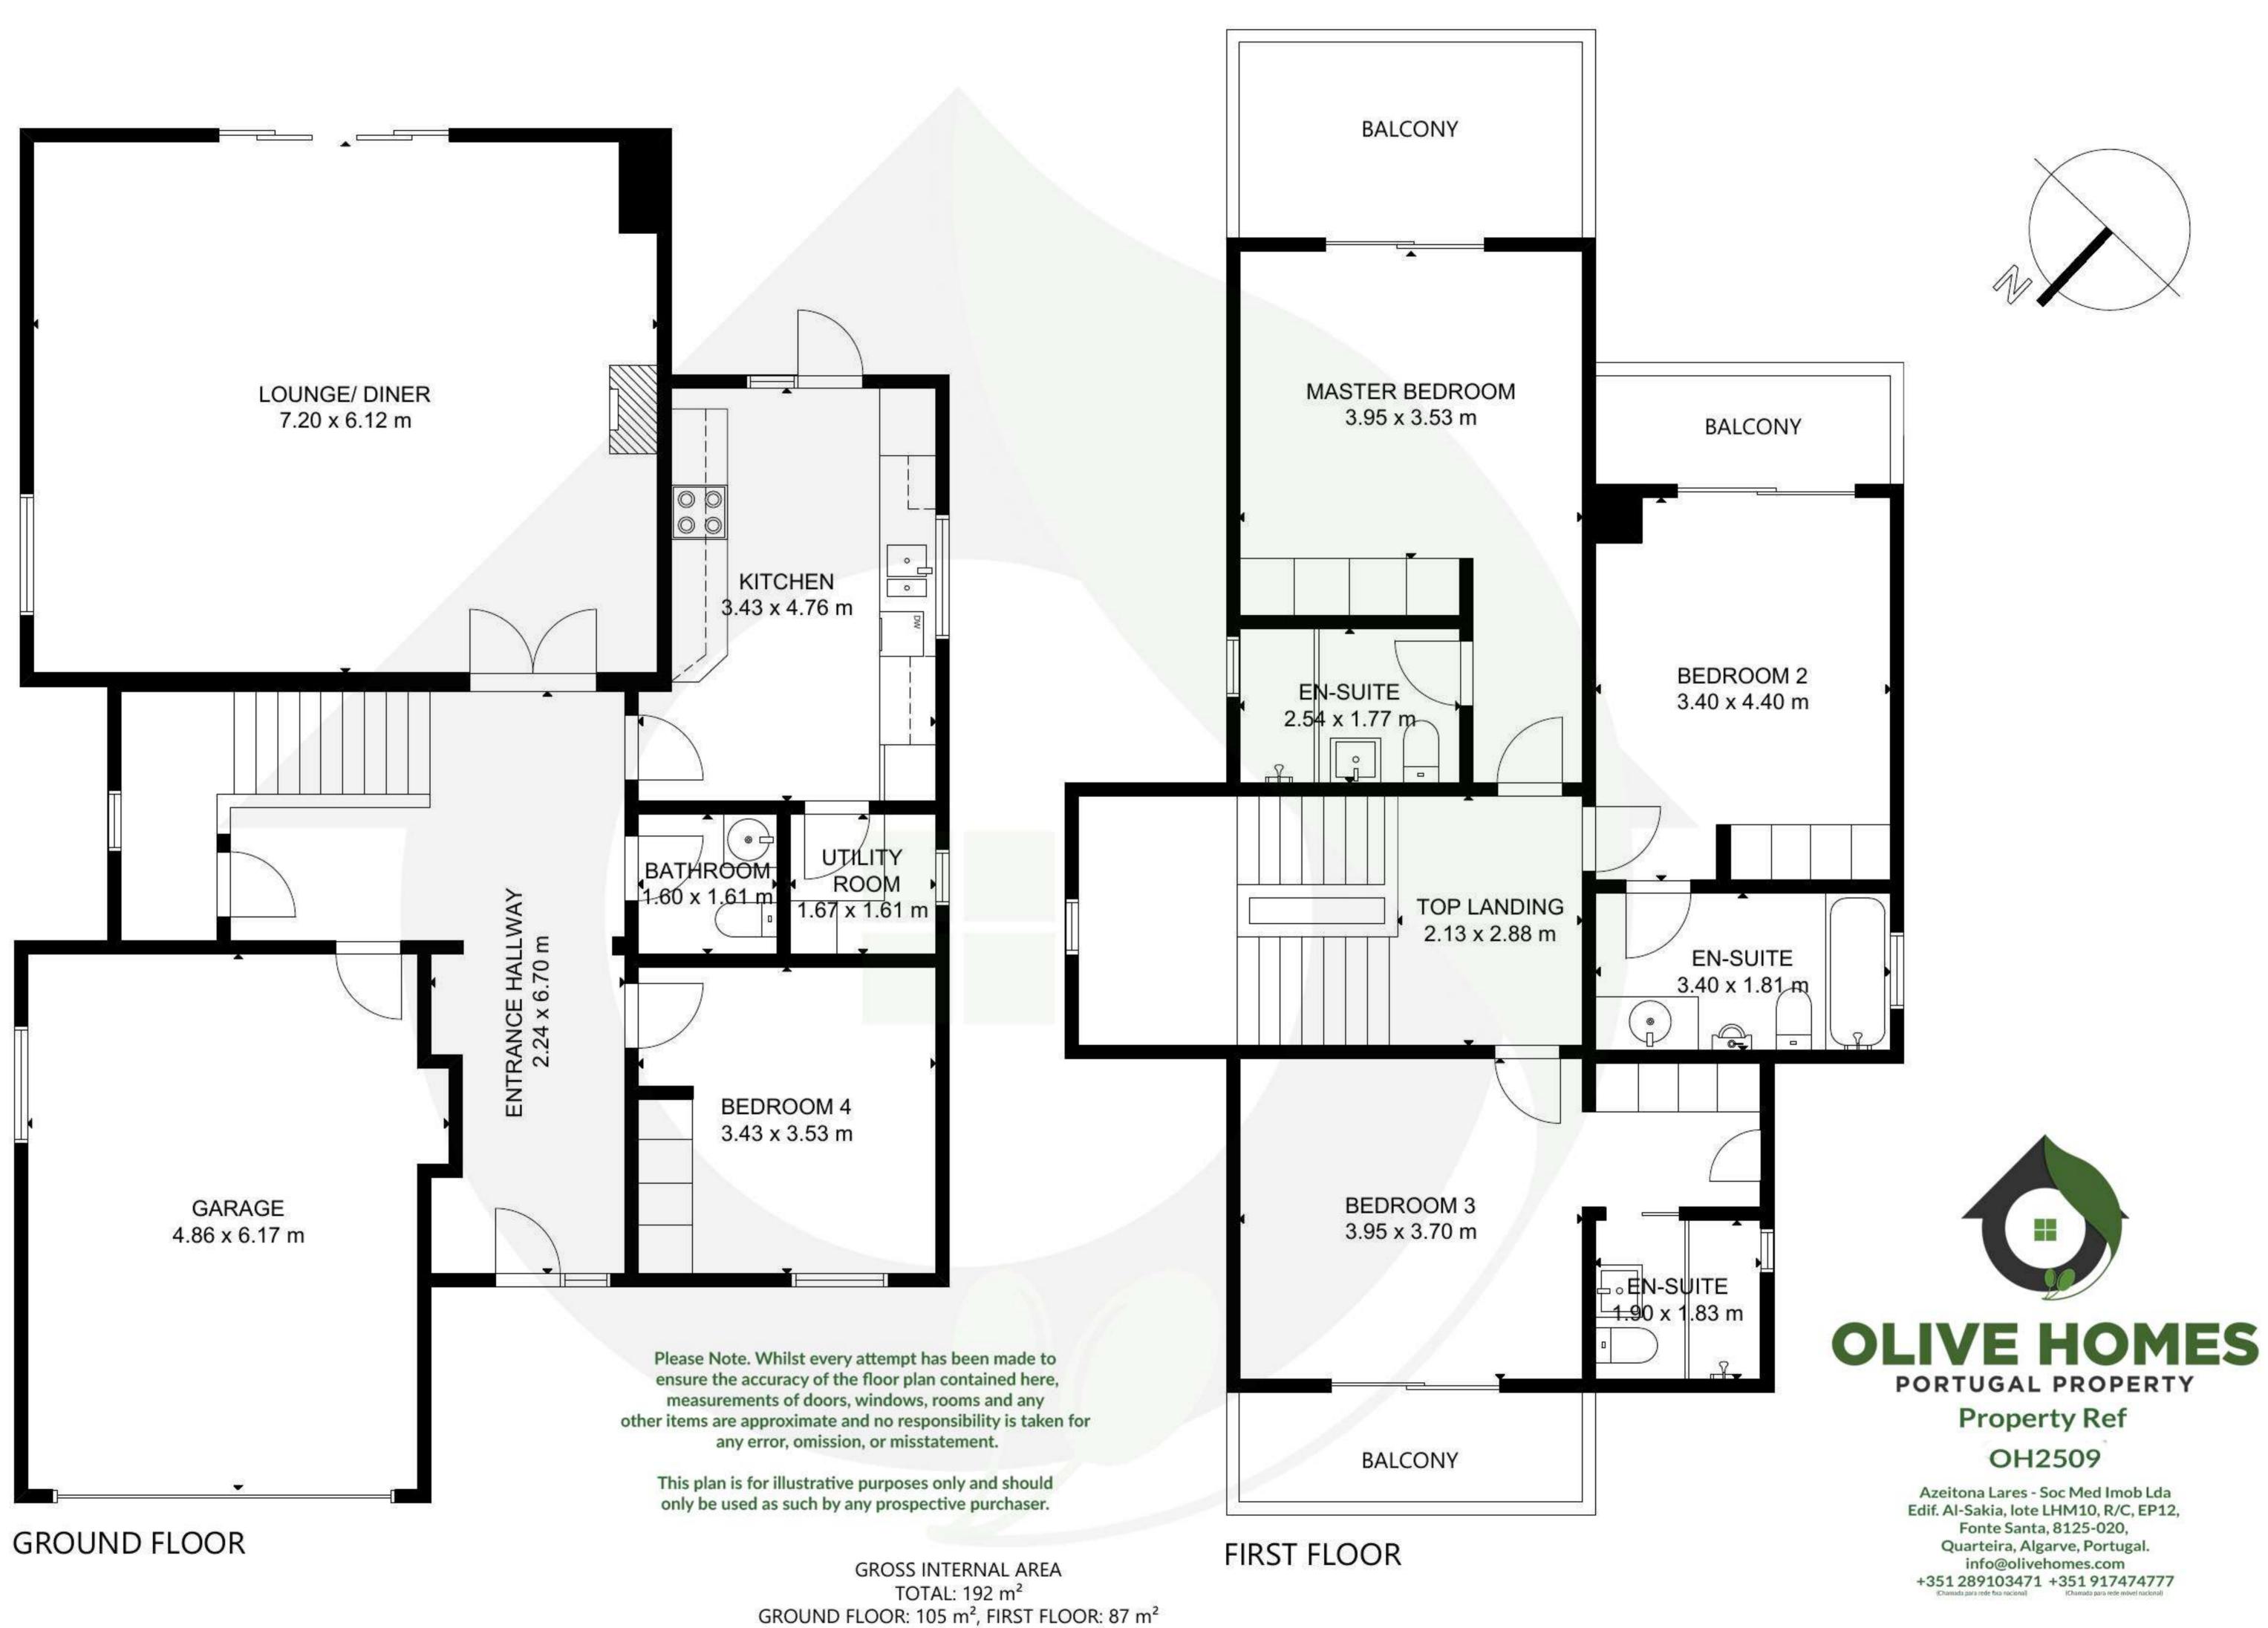

Please Note. Whilst every attempt has been made to ensure the accuracy of the floor plan contained here, measurements of doors, windows, rooms and any other items are approximate and no responsibility is taken for any error, omission, or misstatement.

This plan is for illustrative purposes only and should only be used as such by any prospective purchaser.

**GROUND FLOOR** 

GROSS INTERNAL AREA TOTAL: 192 m<sup>2</sup> GROUND FLOOR: 105 m<sup>2</sup>, FIRST FLOOR: 87 m<sup>2</sup> EXCLUDED AREA: GARAGE: 28 m<sup>2</sup>

This plan is for illustrative purposes only and should only be used as such by any prospective purchaser.

FIRST FLOOR

GROSS INTERNAL AREA TOTAL: 192 m<sup>2</sup> GROUND FLOOR: 105 m<sup>2</sup>, FIRST FLOOR: 87 m<sup>2</sup> EXCLUDED AREA: GARAGE: 28 m<sup>2</sup>