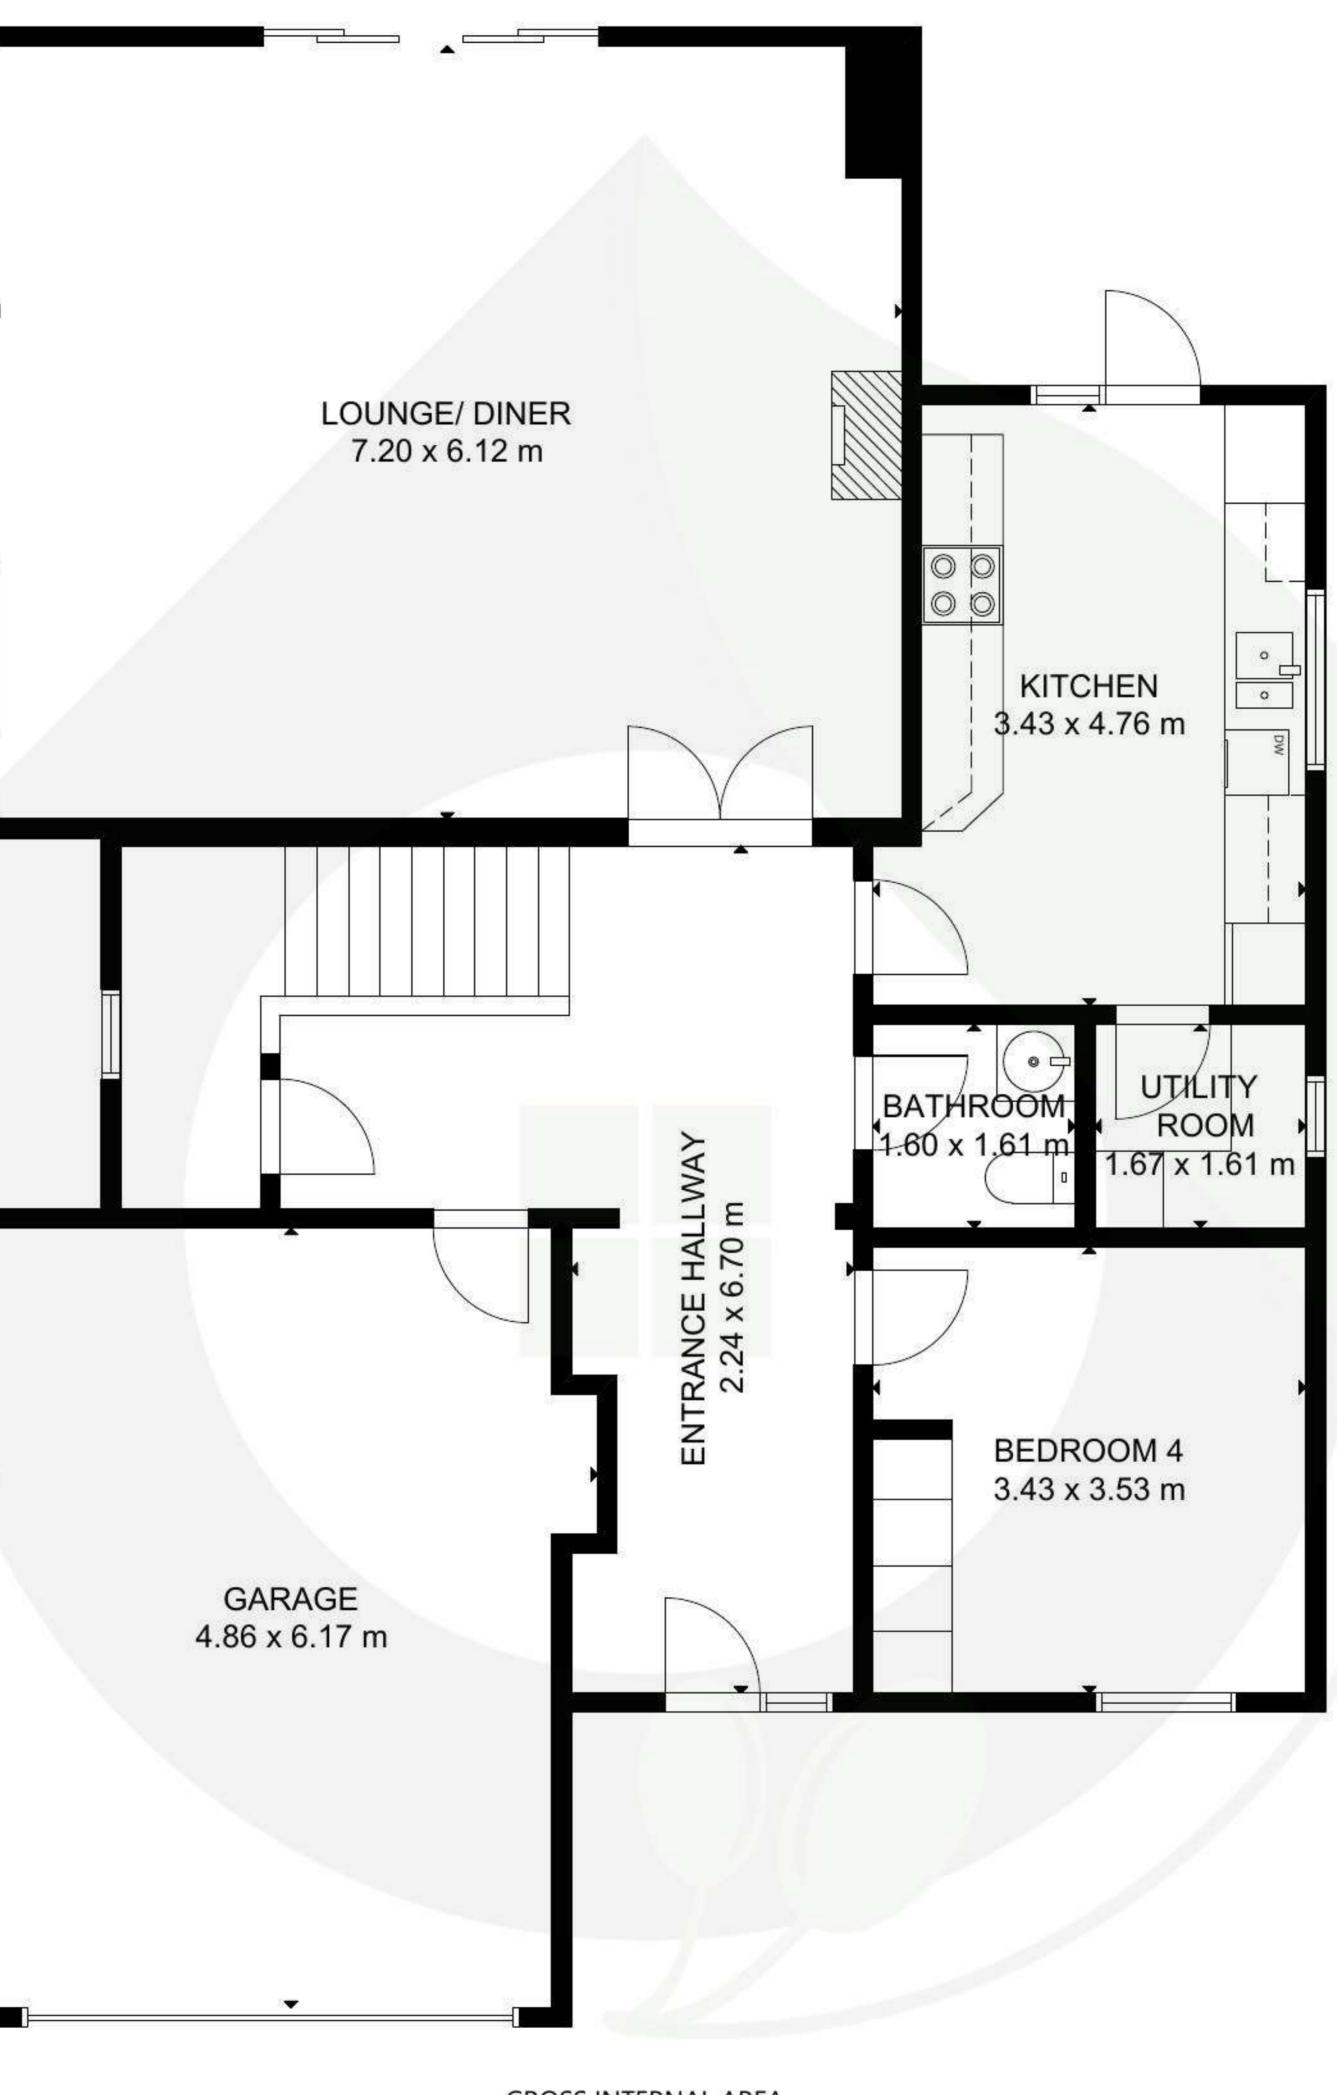

Please Note. Whilst every attempt has been made to ensure the accuracy of the floor plan contained here, measurements of doors, windows, rooms and any other items are approximate and no responsibility is taken for any error, omission, or misstatement.

This plan is for illustrative purposes only and should only be used as such by any prospective purchaser.

**GROUND FLOOR** 

GROSS INTERNAL AREA TOTAL: 192 m<sup>2</sup> GROUND FLOOR: 105 m<sup>2</sup>, FIRST FLOOR: 87 m<sup>2</sup> EXCLUDED AREA: GARAGE: 28 m<sup>2</sup>