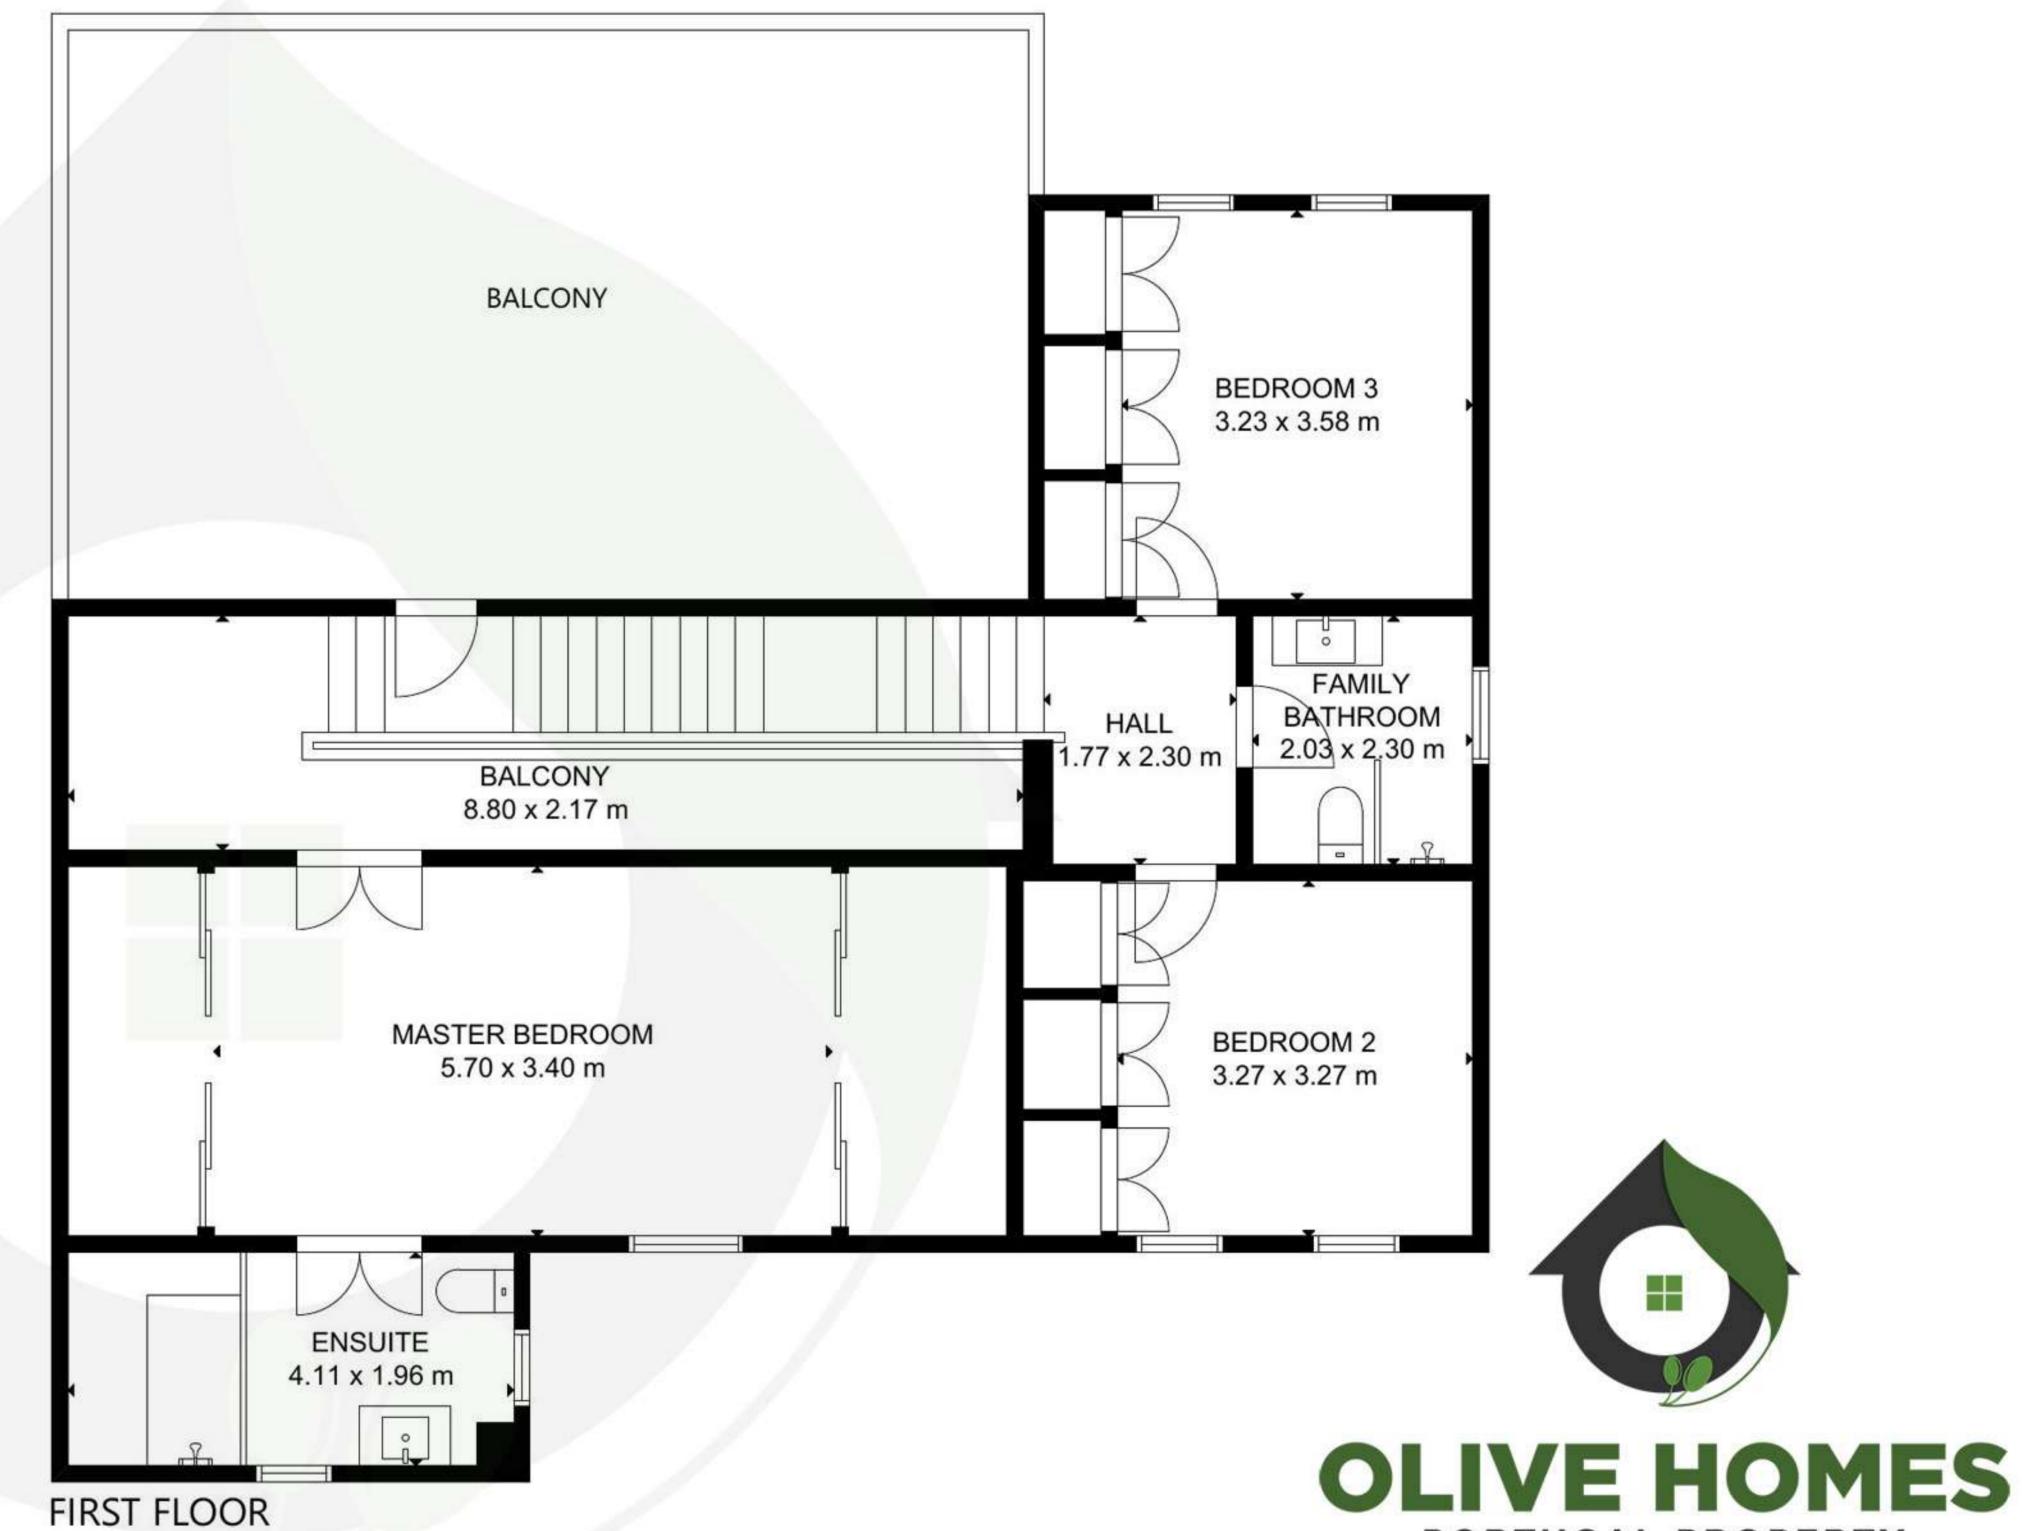

This plan is for illustrative purposes only and should only be used as such by any prospective purchaser.

FIRST FLOOR

**GROSS INTERNAL AREA** TOTAL: 212 m<sup>2</sup> GROUND FLOOR: 115 m<sup>2</sup>, FIRST FLOOR: 97 m<sup>2</sup> EXCLUDED AREA: PORCH: 7 m<sup>2</sup>

Please Note. Whilst every attempt has been made to ensure the accuracy of the floor plan contained here, measurements of doors, windows, rooms and any other items are approximate and no responsibility is taken for any error, omission, or misstatement.

GROSS INTERNAL AREA

TOTAL: 212 m<sup>2</sup>

GROUND FLOOR: 115 m<sup>2</sup>, FIRST FLOOR: 97 m<sup>2</sup>

EXCLUDED AREA: PORCH: 7 m<sup>2</sup>

**Property Ref** 

OHL2113

Azeitona Lares - Soc Med Imob Lda
Edif. Al-Sakia, lote LHM10, R/C, EP12,
Fonte Santa, 8125-020,
Quarteira, Algarve, Portugal.
info@olivehomes.com
+351 289103471 +351 917474777
(Chamada para rede fixa nacional)
(Chamada para rede movel nacional)