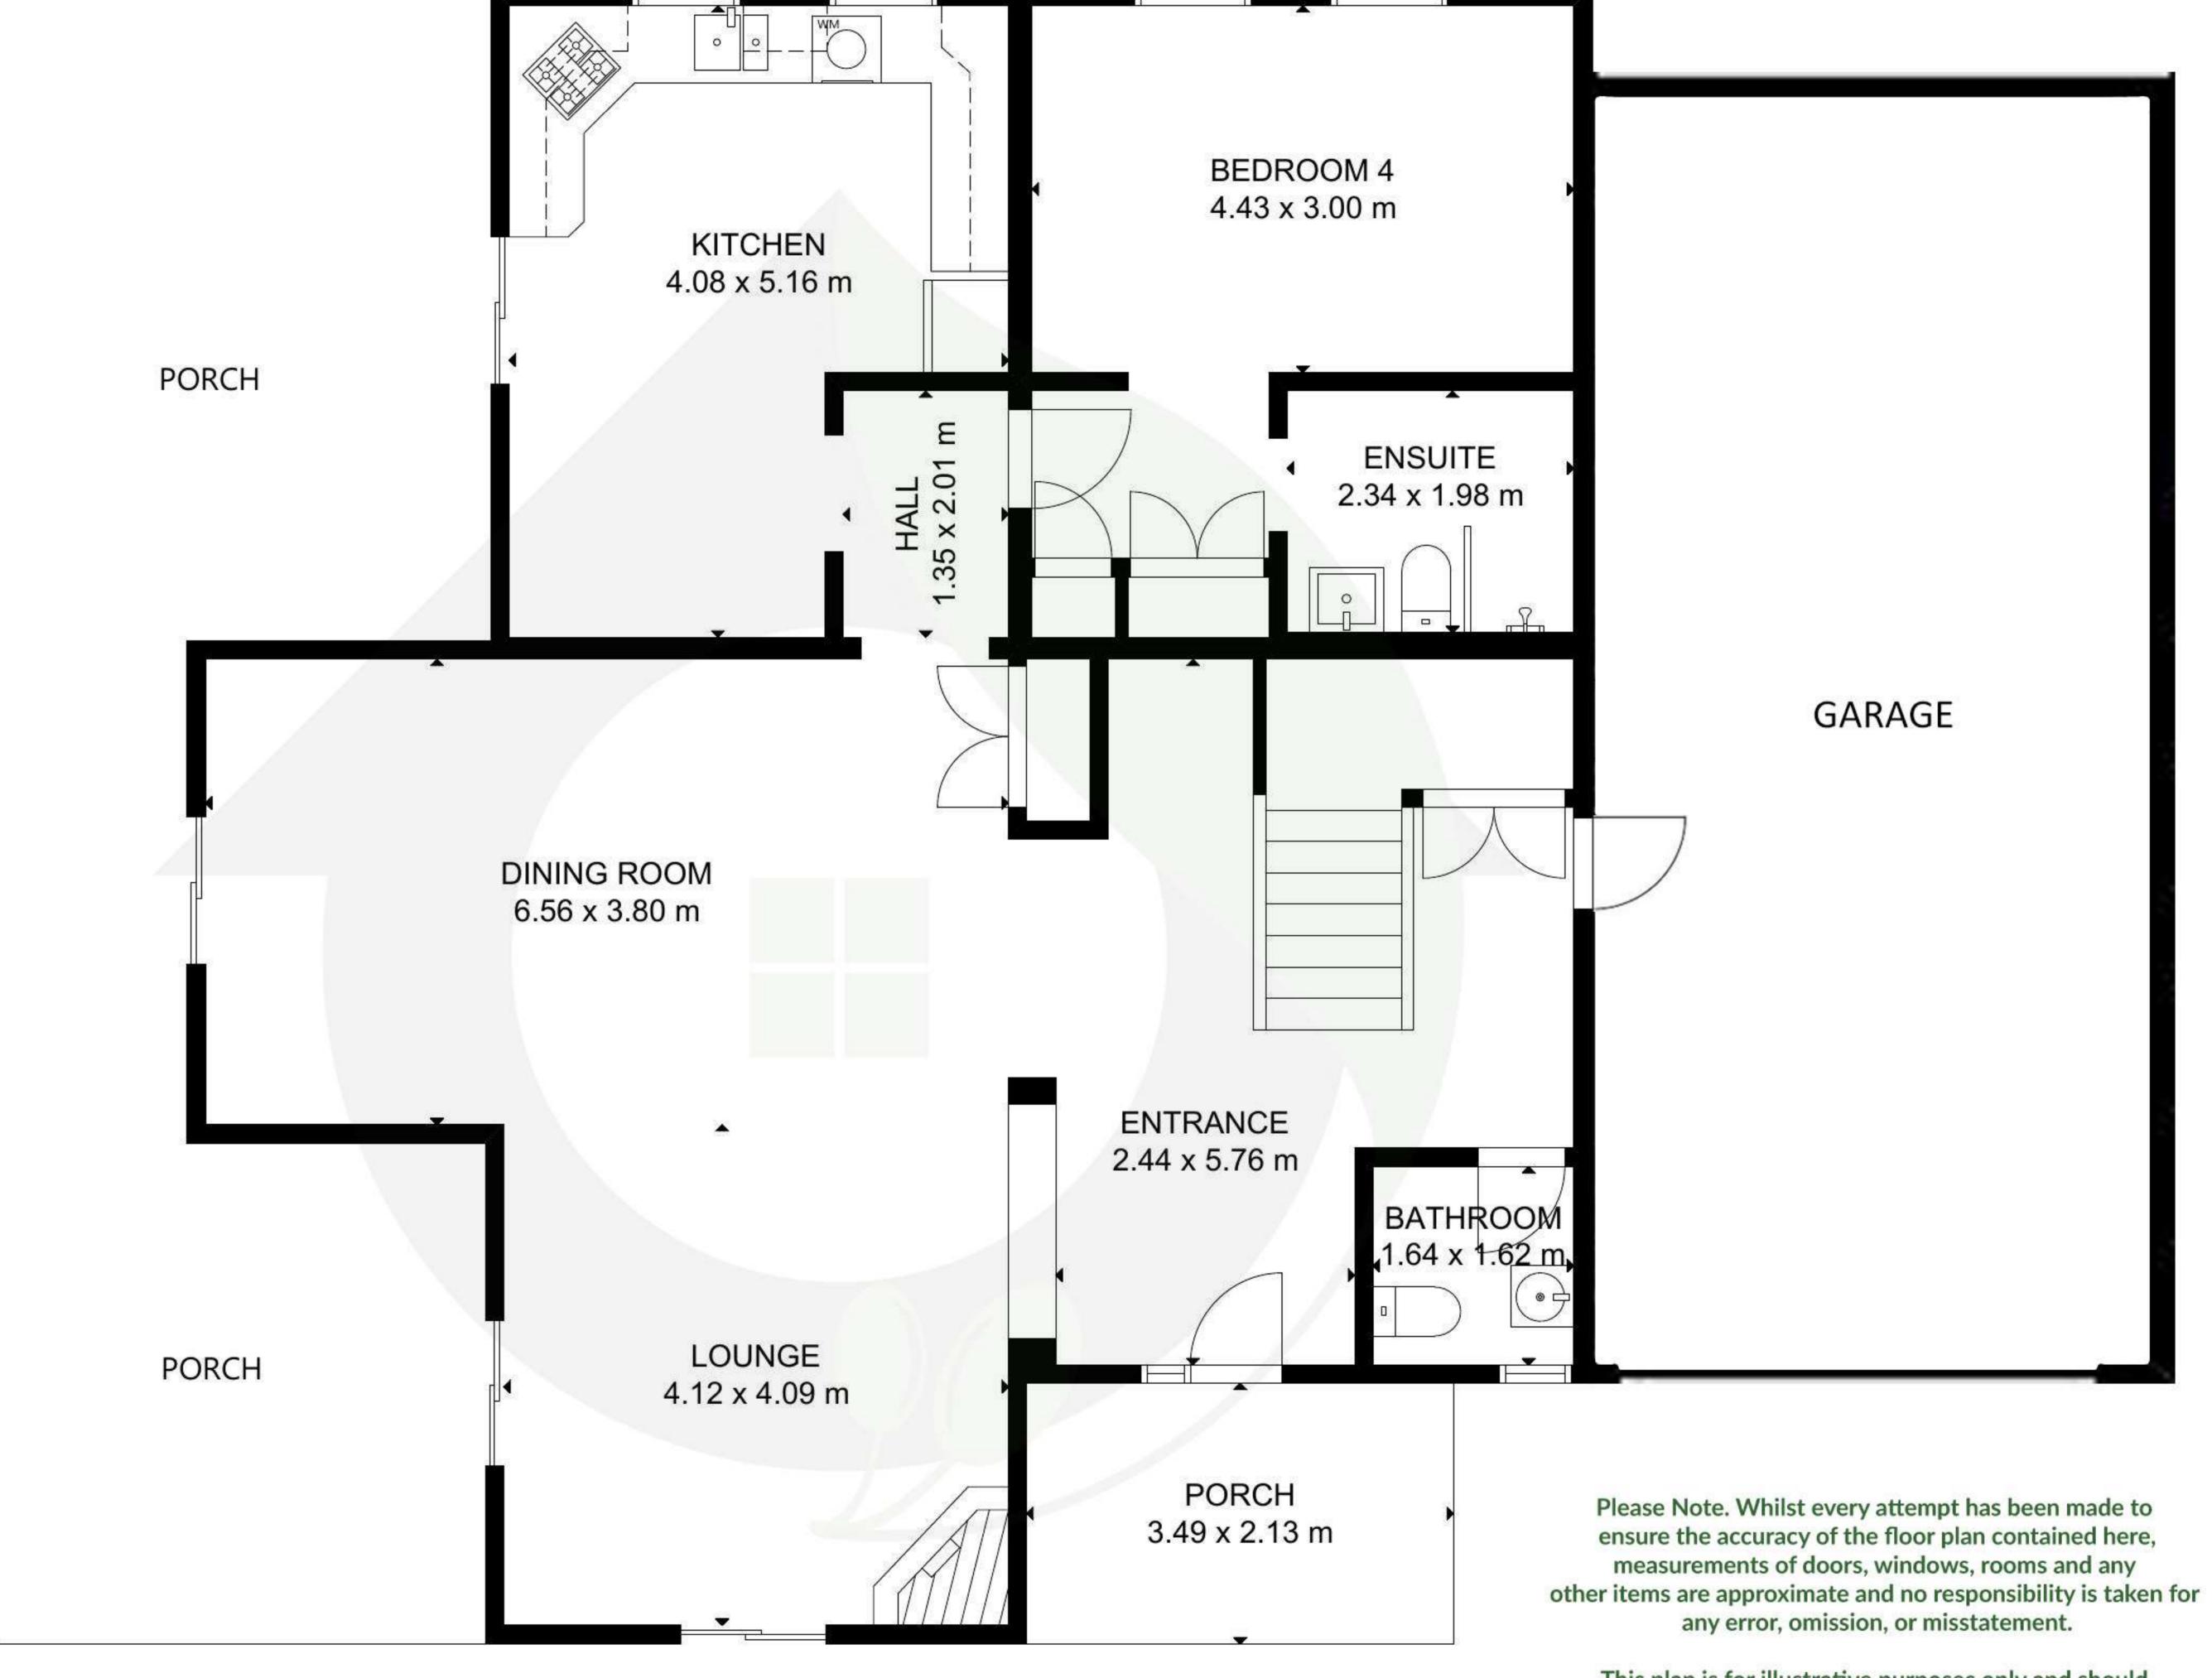

**GROUND FLOOR** 

Please Note. Whilst every attempt has been made to ensure the accuracy of the floor plan contained here, measurements of doors, windows, rooms and any other items are approximate and no responsibility is taken for any error, omission, or misstatement.

This plan is for illustrative purposes only and should only be used as such by any prospective purchaser.

FIRST FLOOR

**GROSS INTERNAL AREA** TOTAL: 212 m<sup>2</sup> GROUND FLOOR: 115 m<sup>2</sup>, FIRST FLOOR: 97 m<sup>2</sup> EXCLUDED AREA: PORCH: 7 m<sup>2</sup>

GROSS INTERNAL AREA

TOTAL: 212 m<sup>2</sup>

GROUND FLOOR: 115 m<sup>2</sup>, FIRST FLOOR: 97 m<sup>2</sup>

EXCLUDED AREA: PORCH: 7 m<sup>2</sup>

**Property Ref** 

OHL2113

Azeitona Lares - Soc Med Imob Lda
Edif. Al-Sakia, lote LHM10, R/C, EP12,
Fonte Santa, 8125-020,
Quarteira, Algarve, Portugal.
info@olivehomes.com
+351 289103471 +351 917474777
(Chamada para rede fixa nacional)
(Chamada para rede movel nacional)