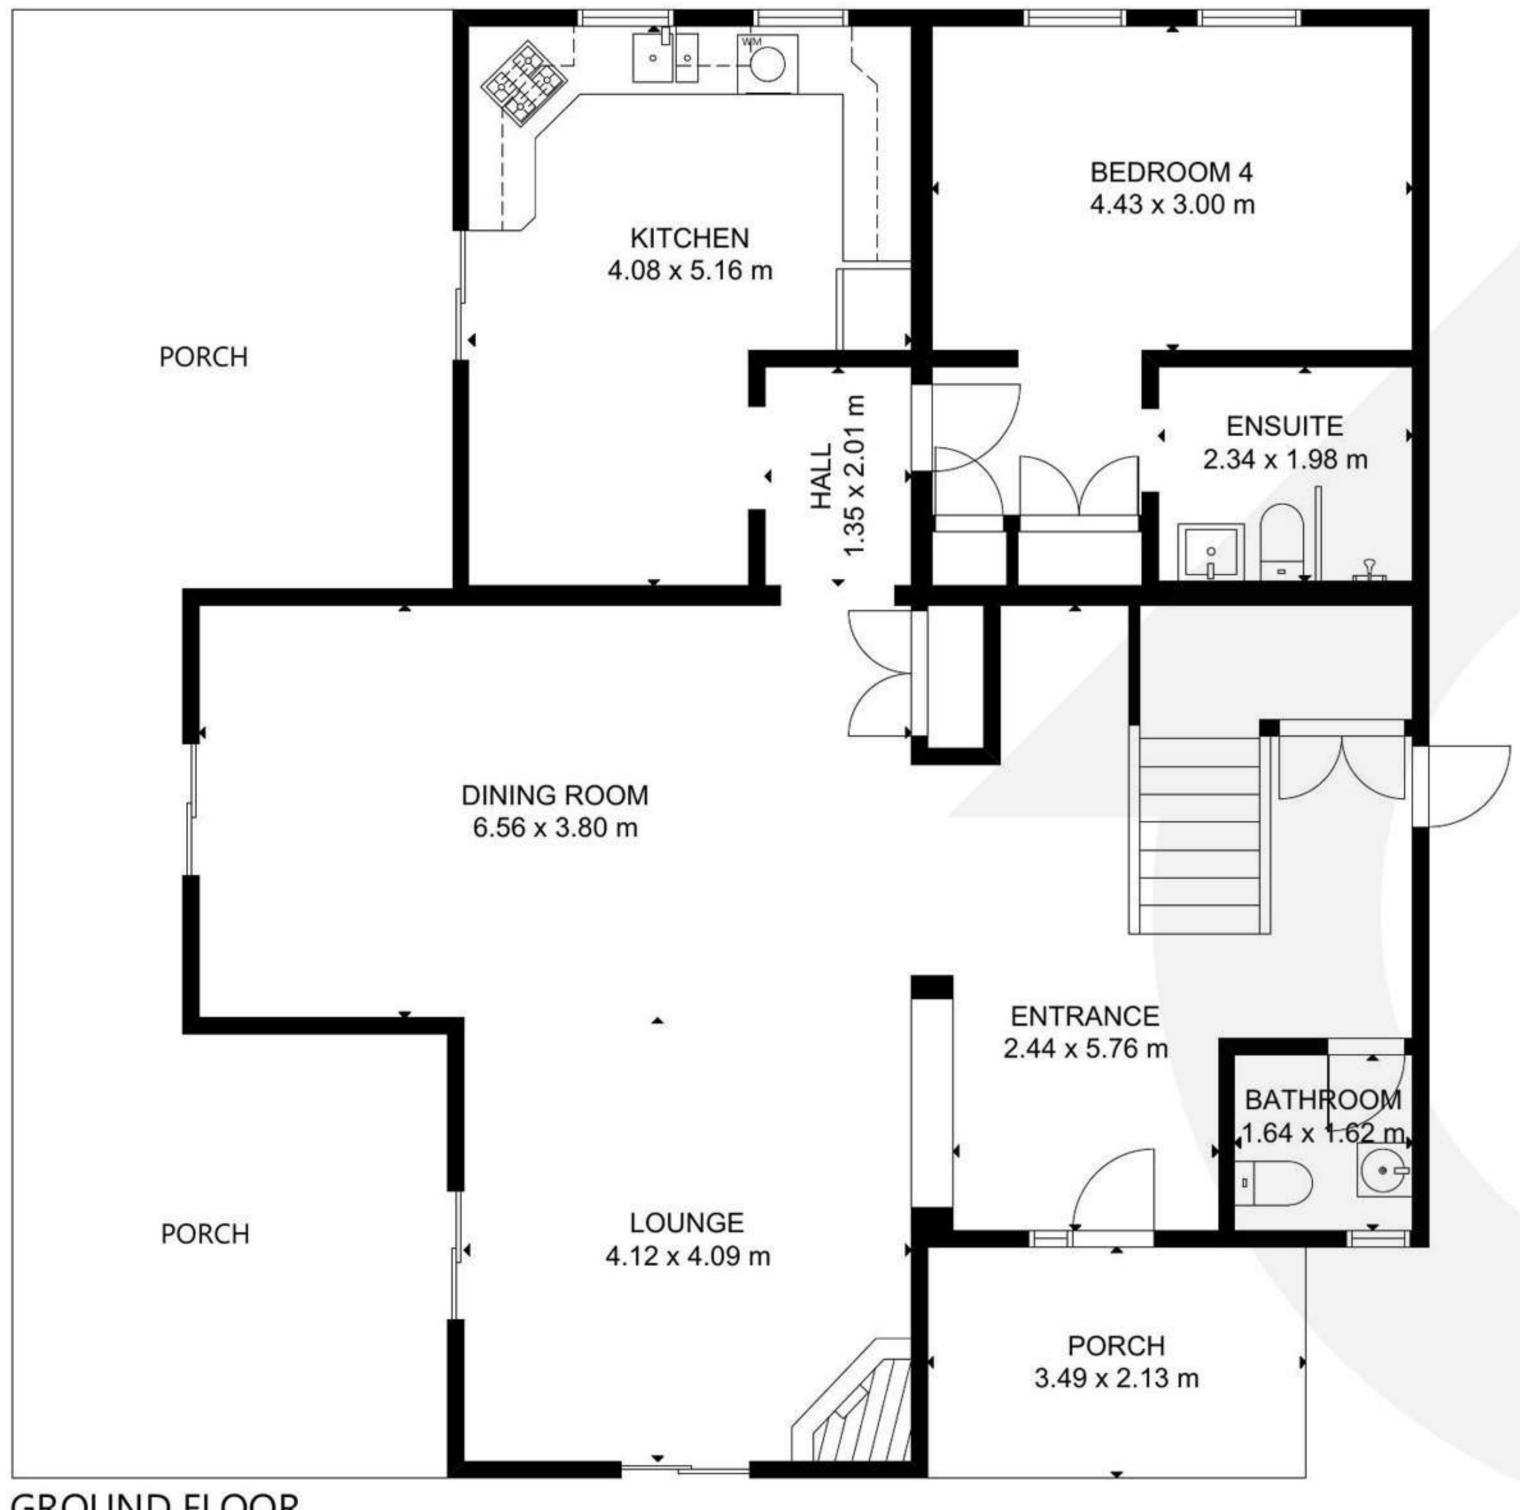

**GROUND FLOOR** 

Please Note. Whilst every attempt has been made to ensure the accuracy of the floor plan contained here, measurements of doors, windows, rooms and any other items are approximate and no responsibility is taken for any error, omission, or misstatement.

This plan is for illustrative purposes only and should only be used as such by any prospective purchaser.

FIRST FLOOR

**GROSS INTERNAL AREA** TOTAL: 212 m<sup>2</sup> GROUND FLOOR: 115 m<sup>2</sup>, FIRST FLOOR: 97 m<sup>2</sup> EXCLUDED AREA: PORCH: 7 m<sup>2</sup>

GROSS INTERNAL AREA

TOTAL: 212 m<sup>2</sup>

GROUND FLOOR: 115 m<sup>2</sup>, FIRST FLOOR: 97 m<sup>2</sup>

EXCLUDED AREA: PORCH: 7 m<sup>2</sup>

**Property Ref** 

OHL2113

Azeitona Lares - Soc Med Imob Lda
Edif. Al-Sakia, lote LHM10, R/C, EP12,
Fonte Santa, 8125-020,
Quarteira, Algarve, Portugal.
info@olivehomes.com
+351 289103471 +351 917474777
(Chamada para rede fixa nacional)
(Chamada para rede movel nacional)