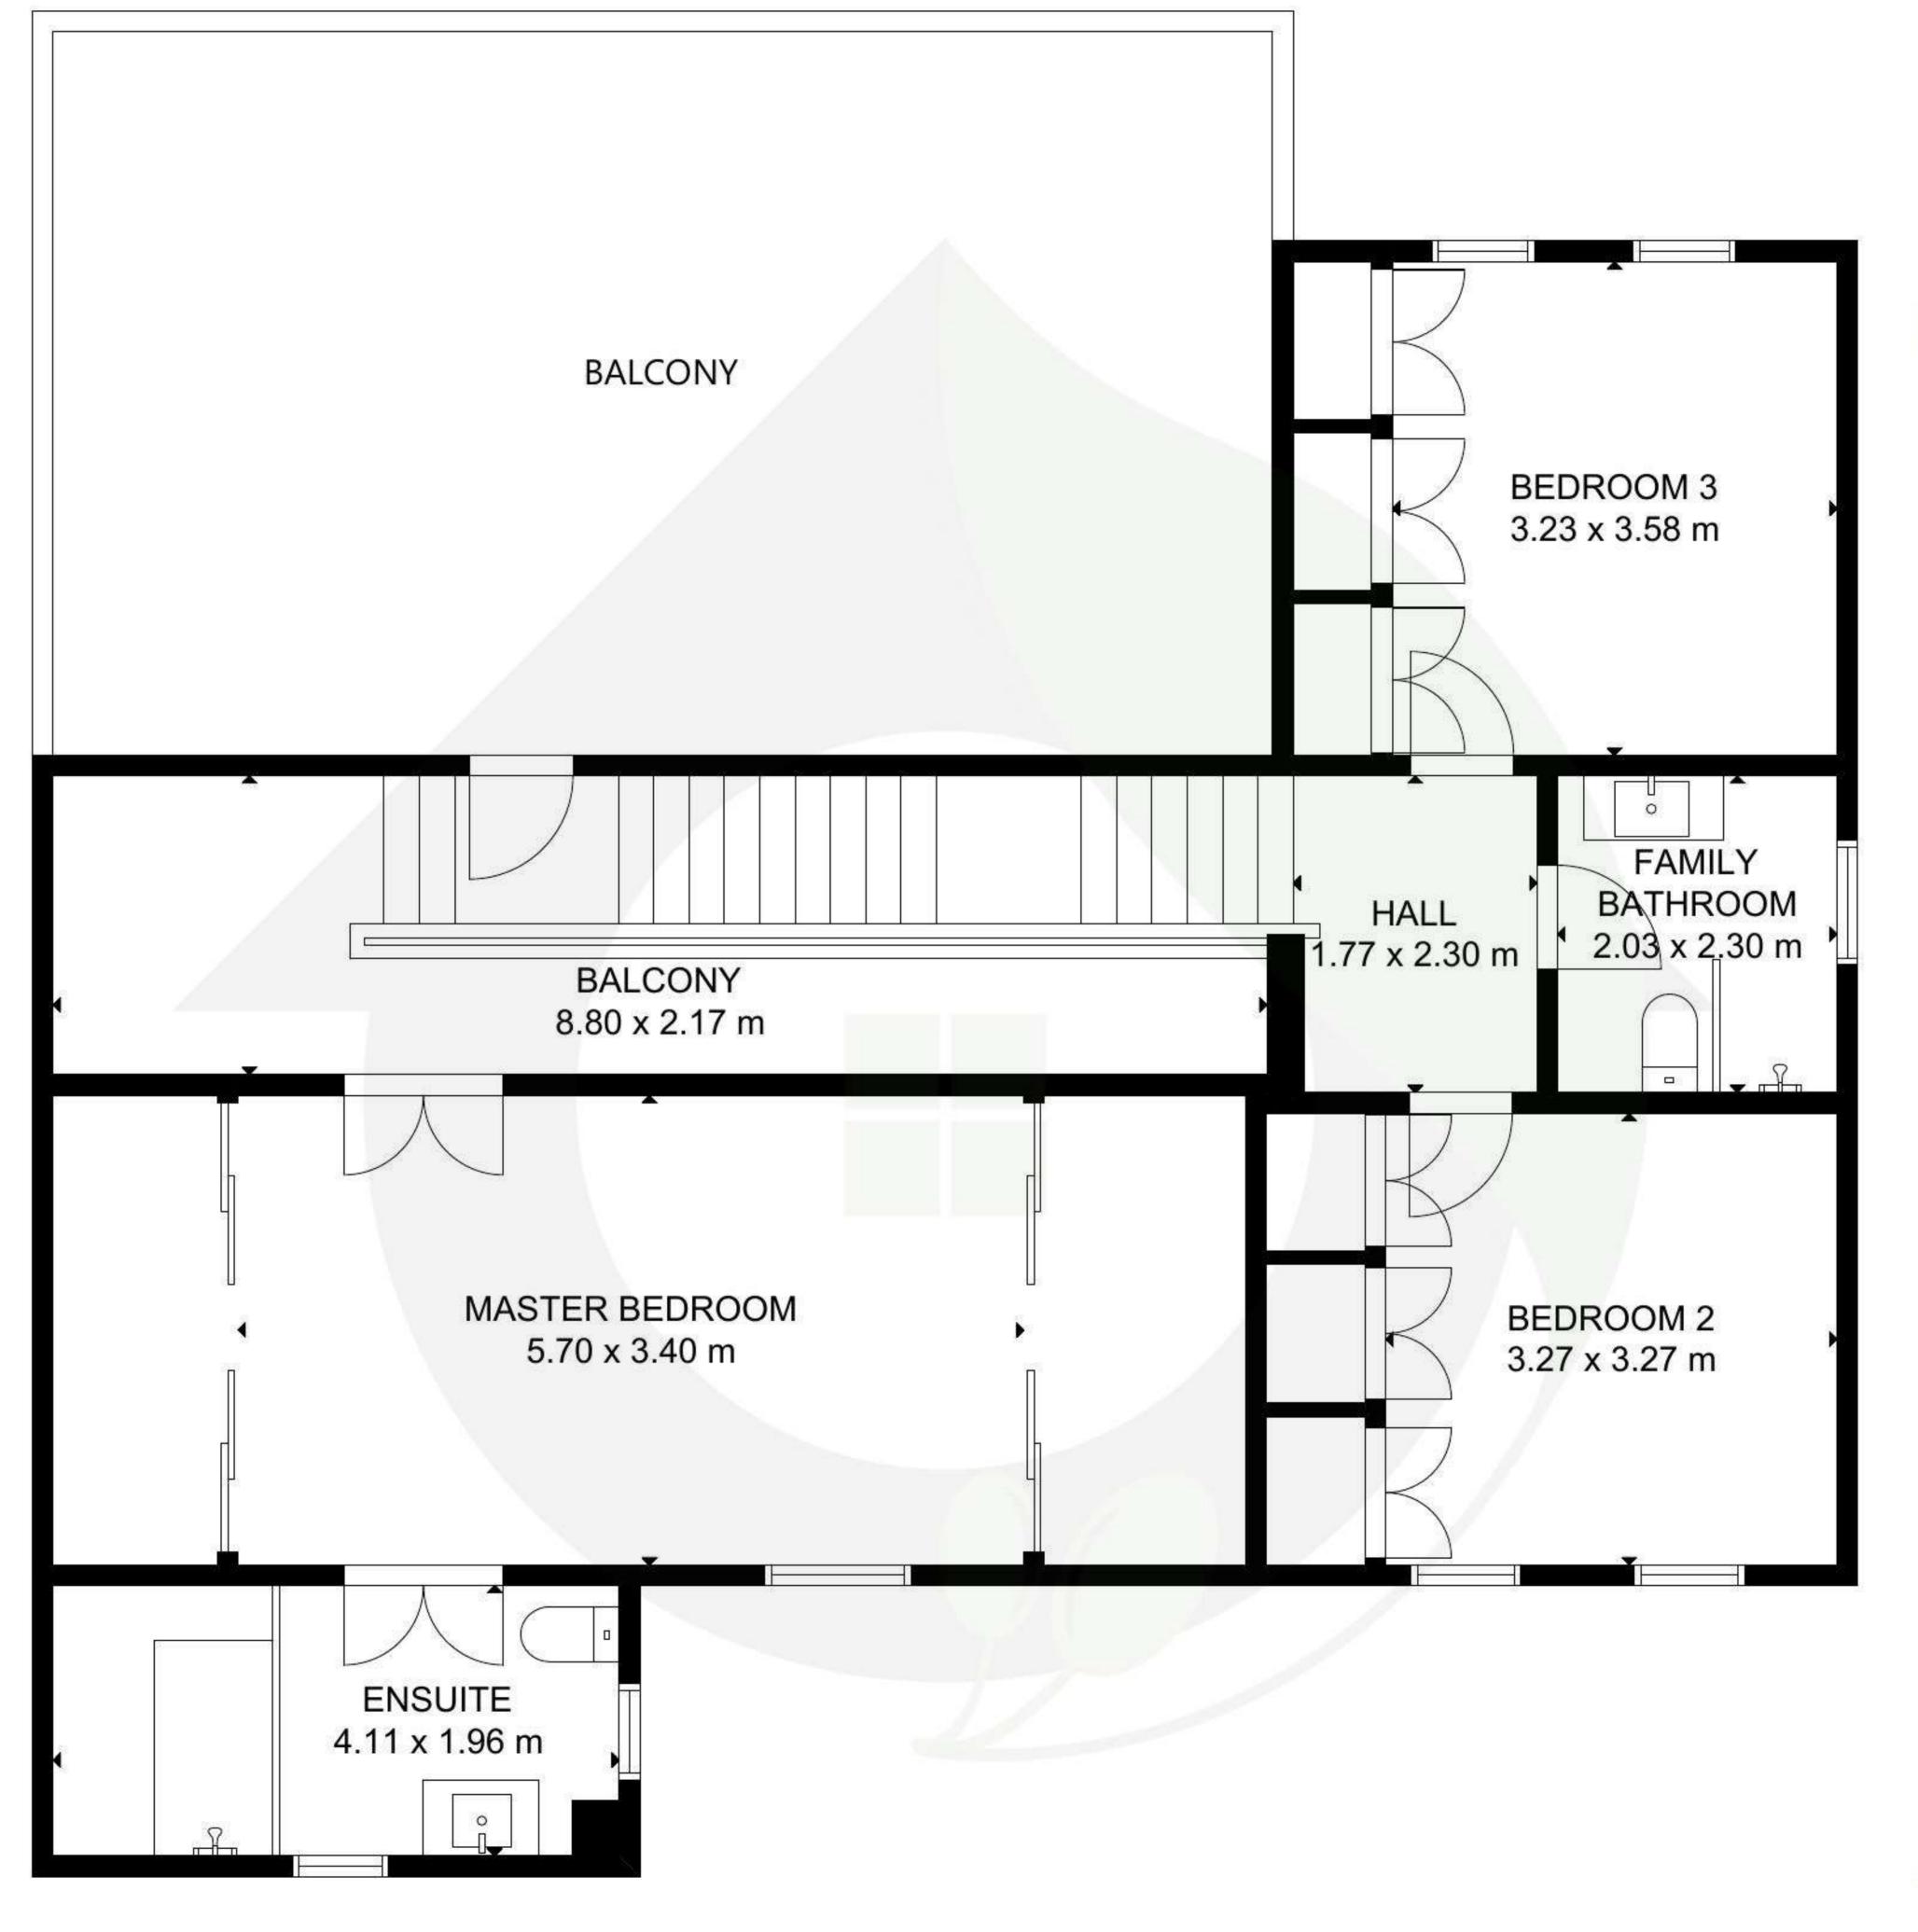

This plan is for illustrative purposes only and should only be used as such by any prospective purchaser.

FIRST FLOOR

**GROSS INTERNAL AREA** TOTAL: 212 m<sup>2</sup> GROUND FLOOR: 115 m<sup>2</sup>, FIRST FLOOR: 97 m<sup>2</sup> EXCLUDED AREA: PORCH: 7 m<sup>2</sup>

GROSS INTERNAL AREA

TOTAL: 212 m<sup>2</sup>

GROUND FLOOR: 115 m<sup>2</sup>, FIRST FLOOR: 97 m<sup>2</sup>

EXCLUDED AREA: PORCH: 7 m<sup>2</sup>

**Property Ref** 

OHL2113

Azeitona Lares - Soc Med Imob Lda
Edif. Al-Sakia, lote LHM10, R/C, EP12,
Fonte Santa, 8125-020,
Quarteira, Algarve, Portugal.
info@olivehomes.com
+351 289103471 +351 917474777
(Chamada para rede fixa nacional)
(Chamada para rede movel nacional)